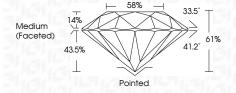

p>1-3</sup> |
|------------|--------------------|-------------------|----------|------------------|
| Internally | Very Very          | Very              | Slightly | Included         |
| Flawless   | Slightly Included  | Slightly Included | Included |                  |

| COLOR |   |   |   |   |   |   |       |            |       |
|-------|---|---|---|---|---|---|-------|------------|-------|
| D     | Ε | F | G | Н | ı | J | Faint | Very Light | Light |



Sample Image Used



© IGI 2020, International Gemological Institute

FD - 10 20



March 19, 2024 IGI Report Number LG625435969 Description LABORATORY GROWN DIAMOND Shape and Cutting Style ROUND BRILLIANT 9.39 - 9.41 X 5.74 MM Measurements **GRADING RESULTS** 3.10 CARATS Carat Weight Color Grade Clarity Grade VVS 2 Cut Grade IDEAL



#### ADDITIONAL GRADING INFORMATION

| Polish       | EXCELLENT |
|--------------|-----------|
| Symmetry     | EXCELLENT |
| Fluorescence | NONE      |

(159) LG625435969 Inscription(s) Comments: This Laboratory Grown Diamond was created by Chemical Vapor Deposition (CVD) growth process and may include post-growth treatment.