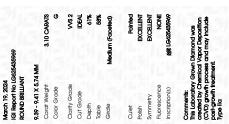

### LABORATORY GROWN DIAMOND REPORT

March 19, 2024

IGI Report Number LG625435969

LABORATORY GROWN Description

DIAMOND

G

Shape and Cutting Style **ROUND BRILLIANT** 

Measurements 9.39 - 9.41 X 5.74 MM

**GRADING RESULTS** 

Carat Weight 3.10 CARATS

Color Grade

Clarity Grade VVS 2

Cut Grade **IDEAL** 

ADDITIONAL GRADING INFORMATION

Polish **EXCELLENT** 

**EXCELLENT** Symmetry

NONE Fluorescence

1/5/1 LG625435969 Inscription(s)

Comments: This Laboratory Grown Diamond was created by Chemical Vapor Deposition (CVD) growth process and may include post-growth treatment.

Type IIa