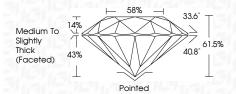

-----|--------------------|-------------------|----------|------------------|
| Internally | Very Very          | Very              | Slightly | Included         |
| Flawless   | Slightly Included  | Slightly Included | Included |                  |

#### 00105

| COLOR |   |   |   |   |   |   |       |            |       |
|-------|---|---|---|---|---|---|-------|------------|-------|
| D     | Е | F | G | Н | ı | J | Faint | Very Light | Light |



Sample Image Used



© IGI 2020, International Gemological Institute

FD - 10 20



March 19, 2024 IGI Report Number LG625435979 Description LABORATORY GROWN DIAMOND Shape and Cutting Style ROUND BRILLIANT 10.14 - 10.19 X 6.25 MM Measurements **GRADING RESULTS** Carat Weight 4.02 CARATS Color Grade Clarity Grade VS 2 Cut Grade **EXCELLENT** 



#### ADDITIONAL GRADING INFORMATION

| Polish       | EXCELLEN |
|--------------|----------|
| Symmetry     | EXCELLEN |
| Fluorescence | NON      |

(159) LG625435979

Comments: This Laboratory Grown Diamond was created by Chemical Vapor Deposition (CVD) growth process and may include post-growth treatment.

Inscription(s)