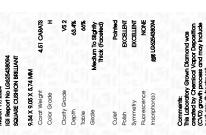

### LABORATORY GROWN DIAMOND REPORT

March 19, 2024

IGI Report Number LG625438094

LABORATORY GROWN Description

DIAMOND

Shape and Cutting Style SQUARE CUSHION BRILLIANT

Measurements 9.34 X 9.05 X 5.74 MM

### **GRADING RESULTS**

Carat Weight 4.51 CARATS

Color Grade

Clarity Grade VS 2

#### ADDITIONAL GRADING INFORMATION

Polish **EXCELLENT** 

**EXCELLENT** Symmetry

NONE Fluorescence

151 LG625438094 Inscription(s)

Comments: This Laboratory Grown Diamond was created by Chemical Vapor Deposition (CVD) growth process and may include post-growth treatment.