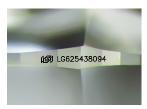

### LABORATORY GROWN DIAMOND REPORT

March 19, 2024

IGI Report Number LG625438094

LABORATORY GROWN Description

DIAMOND

Shape and Cutting Style SQUARE CUSHION BRILLIANT

Measurements 9.34 X 9.05 X 5.74 MM

March 19, 2024

LG625438094

Description LABORATORY GROWN

DIAMOND

Shape and Cutting Style SQUARE CUSHION BRILLIANT 9.34 X 9.05 X 5.74 MM Measurements

**GRADING RESULTS** 

4.51 CARATS Carat Weight Color Grade

Clarity Grade VS 2