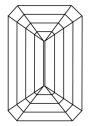

# **ELECTRONIC COPY**

# LABORATORY GROWN DIAMOND REPORT

March 12, 2024

IGI Report Number LG625438436

LABORATORY GROWN Description

DIAMOND

E

Shape and Cutting Style **EMERALD CUT** 

Measurements 9.58 X 6.38 X 4.16 MM

**GRADING RESULTS** 

2.53 CARATS Carat Weight

Color Grade

Clarity Grade VS 2

## ADDITIONAL GRADING INFORMATION

Polish **EXCELLENT** 

**EXCELLENT** Symmetry

NONE Fluorescence

131 LG625438436 Inscription(s)

Comments: This Laboratory Grown Diamond was created by Chemical Vapor Deposition (CVD) growth

process and may include post-growth treatment.

Type IIa

## **PROPORTIONS**



# **CLARITY CHARACTERISTICS**





## **KEY TO SYMBOLS**

Red symbols indicate internal characteristics. Green symbols indicate external characteristics.

## **GRADING SCALES**

## CLARITY

| IF                     | VVS <sup>1-2</sup>             | VS <sup>1-2</sup>         | SI 1-2               | I 1 - 3  |
|------------------------|--------------------------------|---------------------------|----------------------|----------|
| Internally<br>Flawless | Very Very<br>Slightly Included | Very<br>Slightly Included | Slightly<br>Included | Included |

#### COLOR

| E | F | G | Н | 1 | J | Faint | Very Light | Light |
|---|---|---|---|---|---|-------|------------|-------|
|---|---|---|---|---|---|-------|------------|-------|



Sample Image Used



© IGI 2020, International Gemological Institute

FD - 10 20





March 12,