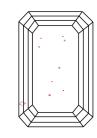

# **CLARITY CHARACTERISTICS**

## **KEY TO SYMBOLS**

Red symbols indicate internal characteristics. Green symbols indicate external characteristics.