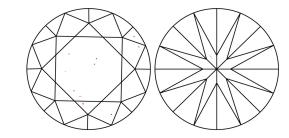

# **KEY TO SYMBOLS**

Red symbols indicate internal characteristics. Green symbols indicate external characteristics.

### CLARITY

| IF                     | VVS <sup>1-2</sup>             | VS <sup>1-2</sup>         | SI 1-2               | I <sup>1-3</sup> |
|------------------------|--------------------------------|---------------------------|----------------------|------------------|
| Internally<br>Flawless | Very Very<br>Slightly Included | Very<br>Slightly Included | Slightly<br>Included | Included         |
| COLOR                  |                                |                           |                      |                  |