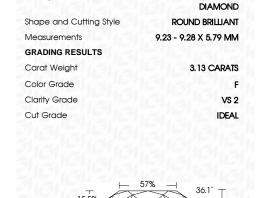

# LABORATORY GROWN DIAMOND REPORT

March 13, 2024

IGI Report Number LG625442828

Description

LABORATORY GROWN DIAMOND

Shape and Cutting Style

9.23 - 9.28 X 5.79 MM

ROUND BRILLIANT

**GRADING RESULTS** 

Measurements

Carat Weight 3.13 CARATS

Color Grade

VS 2

Cut Grade

Clarity Grade

**IDEAL** 

### **PROPORTIONS**