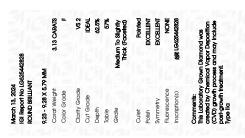

Report verification at igi.org

LG625442828

LABORATORY GROWN

March 13, 2024

Description

Medium To

Slightly

Thick (Faceted)

# ADDITIONAL GRADING INFORMATION

Polish **EXCELLENT** 

**EXCELLENT** Symmetry

NONE Fluorescence

1/5/1 LG625442828 Inscription(s)

Comments: This Laboratory Grown Diamond was created by Chemical Vapor Deposition (CVD) growth process and may include post-growth treatment.

# ADDITIONAL GRADING INFORMATION

| Polish       | EXCELLENT |
|--------------|-----------|
| Symmetry     | EXCELLENT |
| Fluorescence | NONE      |

Pointed

(159) LG625442828 Inscription(s)

Comments: This Laboratory Grown Diamond was created by Chemical Vapor Deposition (CVD) growth process and may include post-growth treatment.