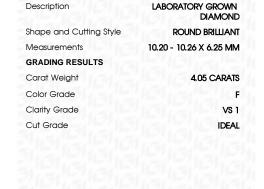

## LABORATORY GROWN DIAMOND REPORT

March 13, 2024

IGI Report Number LG625442932

Description

LABORATORY GROWN DIAMOND

Shape and Cutting Style

ROUND BRILLIANT 10.20 - 10.26 X 6.25 MM

**GRADING RESULTS** 

Measurements

4.05 CARATS Carat Weight

Color Grade

Clarity Grade VS 1

Cut Grade

**IDEAL** 