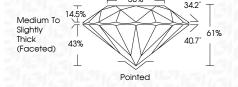

**KEY TO SYMBOLS**

Red symbols indicate internal characteristics. Green symbols indicate external characteristics.

#### **GRADING SCALES**

DEFGHIJ

#### CLARITY

| IF                     | VVS <sup>1-2</sup>             | VS <sup>1-2</sup>         | SI 1-2               | I <sup>1-3</sup> |
|------------------------|--------------------------------|---------------------------|----------------------|------------------|
| Internally<br>Flawless | Very Very<br>Slightly Included | Very<br>Slightly Included | Slightly<br>Included | Included         |
| COLOR                  |                                |                           |                      |                  |

Faint

Very Light

Light



Sample Image Used



© IGI 2020, International Gemological Institute

FD - 10 20







#### ADDITIONAL GRADING INFORMATION

Inscription(s)

| Polish       | EXCELLENT |
|--------------|-----------|
| Symmetry     | EXCELLENT |
| Fluorescence | NONE      |

Comments: This Laboratory Grown Diamond was created by Chemical Vapor Deposition (CVD) growth process and may include post-growth treatment.