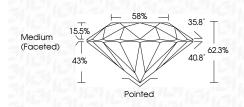

#### LABORATORY GROWN DIAMOND REPORT

LG625442961 Report verification at igi.org

58%

Pointed

35.8°

40.8°

62.3%

PROPORTIONS

15.5%

43%

**CLARITY CHARACTERISTICS** 

**KEY TO SYMBOLS** 

Red symbols indicate internal characteristics.

Green symbols indicate external characteristics.

 $\checkmark$ 

Medium

(Faceted)