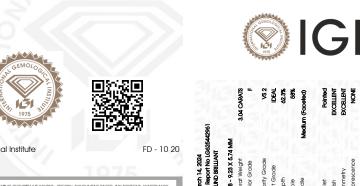

# Manah 14 0004

| March 14, 2024          |                             |
|-------------------------|-----------------------------|
| IGI Report Number       | LG625442961                 |
| Description             | LABORATORY GROWN<br>DIAMOND |
| Shape and Cutting Style | ROUND BRILLIANT             |
| Measurements            | 9.18 - 9.23 X 5.74 MM       |
| GRADING RESULTS         |                             |
| Carat Weight            | 3.04 CARATS                 |
| Color Grade             | F                           |
| Clarity Grade           | V\$ 2                       |
| Cut Grade               | IDEAL                       |
|                         |                             |

#### ADDITIONAL GRADING INFORMATION

| Polish                                                                                                                                                         | EXCELLENT        |  |  |  |  |
|----------------------------------------------------------------------------------------------------------------------------------------------------------------|------------------|--|--|--|--|
| Symmetry                                                                                                                                                       | EXCELLENT        |  |  |  |  |
| Fluorescence                                                                                                                                                   | NONE             |  |  |  |  |
| Inscription(s)                                                                                                                                                 | (67) LG625442961 |  |  |  |  |
| Comments: This Laboratory Grown Diamond was<br>created by Chemical Vapor Deposition (CVD) growth<br>process and may include post-growth treatment.<br>Type IIa |                  |  |  |  |  |