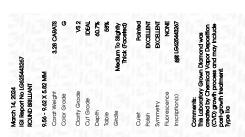

Report verification at igi.org

LG625443267

(159) LG625443267

DIAMOND

LABORATORY GROWN

March 14, 2024

Description

Slightly

Inscription(s)

Thick (Faceted)

IGI Report Number

# LABORATORY GROWN DIAMOND REPORT

March 14, 2024

IGI Report Number

Description

Shape and Cutting Style

Measurements

**GRADING RESULTS** 

Carat Weight

Color Grade Clarity Grade

Cut Grade

ADDITIONAL GRADING INFORMATION

created by Chemical Vapor Deposition (CVD) growth

Polish

Symmetry

Fluorescence

Inscription(s) Comments: This Laboratory Grown Diamond was

process and may include post-growth treatment. Type IIa

# **PROPORTIONS**

LG625443267

DIAMOND

3.28 CARATS

G

VS 2

**IDEAL** 

NONE

**EXCELLENT EXCELLENT** 

1/5/1 LG625443267

LABORATORY GROWN

9.56 - 9.62 X 5.82 MM

ROUND BRILLIANT

# ADDITIONAL GRADING INFORMATION

| Polish       | EXCELLEN |
|--------------|----------|
| Symmetry     | EXCELLEN |
| Fluorescence | NON      |

Pointed

Comments: This Laboratory Grown Diamond was created by Chemical Vapor Deposition (CVD) growth process and may include post-growth treatment.