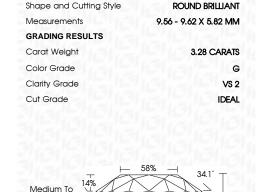

# **PROPORTIONS**

LG625443267

DIAMOND

3.28 CARATS

G

VS 2

**IDEAL** 

NONE

**EXCELLENT EXCELLENT** 

1/5/1 LG625443267

LABORATORY GROWN

9.56 - 9.62 X 5.82 MM

ROUND BRILLIANT