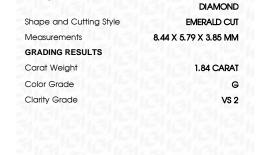

## LABORATORY GROWN DIAMOND REPORT

March 15, 2024

IGI Report Number

Shape and Cutting Style

Description

Measurements

**GRADING RESULTS** 

Carat Weight

### **PROPORTIONS**

LG625444056

DIAMOND

**EMERALD CUT** 

1.84 CARAT

**EXCELLENT EXCELLENT** 

/函 LG625444056

NONE

G

VS 2

LABORATORY GROWN

8.44 X 5.79 X 3.85 MM