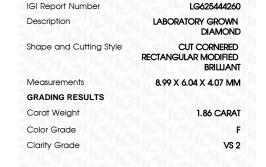

## LABORATORY GROWN DIAMOND REPORT

March 13, 2024

IGI Report Number LG625444260

Description LABORATORY GROWN

DIAMOND

Shape and Cutting Style CUT CORNERED RECTANGULAR

MODIFIED BRILLIANT

Measurements 8.99 X 6.04 X 4.07 MM

## **GRADING RESULTS**

Carat Weight 1.86 CARAT

Color Grade

Clarity Grade V\$ 2