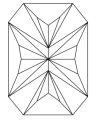

Report verification at igi.org

March 13, 2024

# **ELECTRONIC COPY**

## LABORATORY GROWN DIAMOND REPORT

March 13, 2024

IGI Report Number LG625444260

Description LABORATORY GROWN

DIAMOND

Shape and Cutting Style CUT CORNERED RECTANGULAR

MODIFIED BRILLIANT

Measurements 8.99 X 6.04 X 4.07 MM

## **GRADING RESULTS**

Carat Weight 1.86 CARAT

Color Grade

Clarity Grade V\$ 2

### ADDITIONAL GRADING INFORMATION

Polish **EXCELLENT** 

Symmetry **EXCELLENT** 

Fluorescence NONE

Inscription(s) 1/3/1 LG625444260

Comments: This Laboratory Grown Diamond was created by Chemical Vapor Deposition (CVD) growth process and may include post-growth treatment.

Type Ila

## **PROPORTIONS**



#### **CLARITY CHARACTERISTICS**





### **KEY TO SYMBOLS**

Red symbols indicate internal characteristics. Green symbols indicate external characteristics.

### **GRADING SCALES**

### CLARITY

| IF                     | VVS 1-2                        | VS <sup>1-2</sup>         | SI 1-2               | I <sup>1-3</sup> |
|------------------------|--------------------------------|---------------------------|----------------------|------------------|
| Internally<br>Flawless | Very Very<br>Slightly Included | Very<br>Slightly Included | Slightly<br>Included | Included         |

## COLOR

| Е | F | G | Н | 1 | J | Faint | Very Light | Ligh |
|---|---|---|---|---|---|-------|------------|------|
|   |   |   |   |   |   |       |            |      |



Sample Image Used



© IGI 2020, International Gemological Institute

FD -