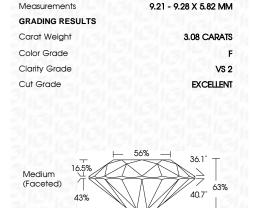

# **GRADING RESULTS**

Measurements

Carat Weight 3.08 CARATS

Color Grade

Clarity Grade VS 2

Cut Grade

ADDITIONAL GRADING INFORMATION

Polish **EXCELLENT** 

# **PROPORTIONS**