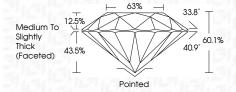

----------|--------------------|-------------------|----------|------------------|
| Internally | Very Very          | Very              | Slightly | Included         |
| Flawless   | Slightly Included  | Slightly Included | Included |                  |

#### COLOR

| CC | LOI | • |   |   |   |   |       |            |       |
|----|-----|---|---|---|---|---|-------|------------|-------|
| D  | Е   | F | G | Н | 1 | J | Faint | Very Light | Light |



Sample Image Used



© IGI 2020, International Gemological Institute

FD - 10 20



# March 13, 2024 IGI Report Number LG625446755 Description LABORATORY GROWN DIAMOND Shape and Cutting Style ROUND BRILLIANT 6.97 - 6.99 X 4.20 MM Measurements **GRADING RESULTS** Carat Weight 1.28 CARAT Color Grade Clarity Grade VS 2 Cut Grade **EXCELLENT**



#### ADDITIONAL GRADING INFORMATION

| Polish   | EXCELLEN |
|----------|----------|
| Symmetry | EXCELLEN |
|          |          |

Fluorescence NONE Inscription(s) (G) LG625446755

Comments: This Laboratory Grown Diamond was created by Chemical Vapor Deposition (CVD) growth process and may include post-growth treatment.

Type Ila