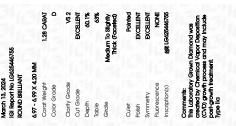

#### LABORATORY GROWN DIAMOND REPORT

March 13, 2024

IGI Report Number LG625446755

Description LABORATORY GROWN

DIAMOND

D

Shape and Cutting Style ROUND BRILLIANT

Measurements 6.97 - 6.99 X 4.20 MM

#### **GRADING RESULTS**

Carat Weight 1.28 CARAT

Color Grade

Clarity Grade VS 2

Cut Grade EXCELLENT

## ADDITIONAL GRADING INFORMATION

Polish **EXCELLENT** 

Symmetry **EXCELLENT** 

Fluorescence NONE

Inscription(s) (3) LG625446755

Comments: This Laboratory Grown Diamond was created by Chemical Vapor Deposition (CVD) growth process and may include post-growth treatment.

Type IIa