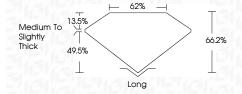

## **PROPORTIONS**

LG625447045

DIAMOND

**EMERALD CUT** 

1.72 CARAT

**EXCELLENT EXCELLENT** 

/函 LG625447045

D