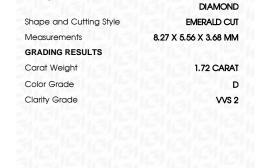

#### LABORATORY GROWN DIAMOND REPORT

March 13, 2024

IGI Report Number

Description

Shape and Cutting Style

**GRADING RESULTS** 

Measurements

Carat Weight

Color Grade

Clarity Grade

ADDITIONAL GRADING INFORMATION

Comments: This Laboratory Grown Diamond was created by Chemical Vapor Deposition (CVD) growth

Polish

Symmetry

Fluorescence

Inscription(s)

## **PROPORTIONS**

LG625447045

DIAMOND

**EMERALD CUT** 

1.72 CARAT

**EXCELLENT EXCELLENT** 

/函 LG625447045

D

VVS 2

NONE

LABORATORY GROWN

8.27 X 5.56 X 3.68 MM