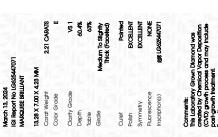

Measurements **GRADING RESULTS** 

2.21 CARATS Carat Weight

Color Grade

Clarity Grade VS 1

### ADDITIONAL GRADING INFORMATION

Polish **EXCELLENT** 

**EXCELLENT** Symmetry

NONE Fluorescence

Inscription(s) (国) LG625447071

Comments: This Laboratory Grown Diamond was created by Chemical Vapor Deposition (CVD) growth process and may include post-growth treatment.

## ADDITIONAL GRADING INFORMATION

43%

(Faceted)

Inscription(s)

| Polish       | EXCELLEN |
|--------------|----------|
| Symmetry     | EXCELLEN |
| Fluorescence | NON      |

Pointed

Comments: This Laboratory Grown Diamond was created by Chemical Vapor Deposition (CVD) growth process and may include post-growth treatment.