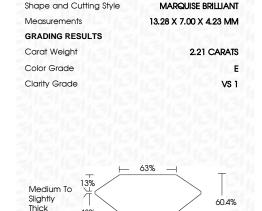

## LABORATORY GROWN DIAMOND REPORT

March 13, 2024

IGI Report Number LG625447071

Description

LABORATORY GROWN DIAMOND

Shape and Cutting Style

MARQUISE BRILLIANT 13.28 X 7.00 X 4.23 MM

E

Measurements **GRADING RESULTS** 

2.21 CARATS Carat Weight

Color Grade

Clarity Grade VS 1

### **PROPORTIONS**