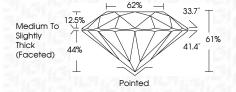

| 11-3     |
|------------|--------------------|-------------------|----------|----------|
| Internally | Very Very          | Very              | Slightly | Included |
| Flawless   | Slightly Included  | Slightly Included | Included |          |

#### COLOR

| COLOR |   |   |   |   |   |   |       |            |       |
|-------|---|---|---|---|---|---|-------|------------|-------|
| D     | Е | F | G | Н | I | J | Faint | Very Light | Light |



Sample Image Used



© IGI 2020, International Gemological Institute

FD - 10 20



March 13, 2024 IGI Report Number LG625447162 Description LABORATORY GROWN DIAMOND Shape and Cutting Style ROUND BRILLIANT 9.41 - 9.44 X 5.75 MM Measurements **GRADING RESULTS** Carat Weight 3.19 CARATS Color Grade Ε Clarity Grade VS 2 Cut Grade **EXCELLENT** 



#### ADDITIONAL GRADING INFORMATION

| Polish   | EXCELLEN |
|----------|----------|
| Symmetry | EXCELLEN |
|          |          |

Fluorescence NONE Inscription(s) (G) LG625447162

Comments: This Laboratory Grown Diamond was created by Chemical Vapor Deposition (CVD) growth process and may include post-growth treatment.

Type Ila