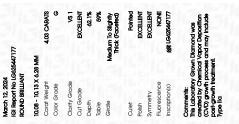

### LABORATORY GROWN DIAMOND REPORT

March 12, 2024

IGI Report Number LG625447177

Description

LABORATORY GROWN DIAMOND

Shape and Cutting Style

**ROUND BRILLIANT** 10.08 - 10.13 X 6.28 MM

G

Measurements

**GRADING RESULTS** 

Carat Weight 4.03 CARATS

Color Grade

Clarity Grade VS 1

Cut Grade **EXCELLENT** 

ADDITIONAL GRADING INFORMATION

Polish **EXCELLENT** 

**EXCELLENT** Symmetry

NONE Fluorescence

1/到 LG625447177 Inscription(s)

Comments: This Laboratory Grown Diamond was created by Chemical Vapor Deposition (CVD) growth process and may include post-growth treatment.

Type IIa

© IGI 2020, International Gemological Institute

FD - 10 20

IGI Report Number LG625447177 Description LABORATORY GROWN DIAMOND Shape and Cutting Style ROUND BRILLIANT 10.08 - 10.13 X 6.28 MM Measurements **GRADING RESULTS** 4.03 CARATS Carat Weight Color Grade Clarity Grade VS 1 Cut Grade **EXCELLENT** 

### ADDITIONAL GRADING INFORMATION

| POIISN       | EXCELLENT |
|--------------|-----------|
| Symmetry     | EXCELLENT |
| Fluorescence | NONE      |

(国) LG625447177 Inscription(s) Comments: This Laboratory Grown Diamond was created by Chemical Vapor Deposition (CVD) growth process and may include post-growth treatment.