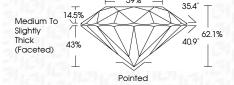

I <sup>1-3</sup> |
|------------|--------------------|-------------------|----------|------------------|
| Internally | Very Very          | Very              | Slightly | Included         |
| Flawless   | Slightly Included  | Slightly Included | Included |                  |

### COLOR

| - |   | • |   |   |   |   |       |            |       |
|---|---|---|---|---|---|---|-------|------------|-------|
| D | Е | F | G | Н | I | J | Faint | Very Light | Light |



Sample Image Used



© IGI 2020, International Gemological Institute

FD - 10 20



IGI Report Number LG625447177 Description LABORATORY GROWN DIAMOND Shape and Cutting Style ROUND BRILLIANT 10.08 - 10.13 X 6.28 MM Measurements **GRADING RESULTS** 4.03 CARATS Carat Weight Color Grade Clarity Grade VS 1 Cut Grade **EXCELLENT** 



### ADDITIONAL GRADING INFORMATION

| POIISN       | EXCELLENT |
|--------------|-----------|
| Symmetry     | EXCELLENT |
| Fluorescence | NONE      |

(国) LG625447177 Inscription(s) Comments: This Laboratory Grown Diamond was created by Chemical Vapor Deposition (CVD) growth process and may include post-growth treatment.