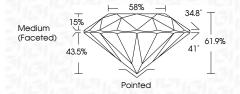

|
|------------|--------------------|-------------------|----------|------------------|
| Internally | Very Very          | Very              | Slightly | Included         |
| Flawless   | Slightly Included  | Slightly Included | Included |                  |

#### 00105

| CC | LOR | • |   |   |   |   |       |            |       |
|----|-----|---|---|---|---|---|-------|------------|-------|
| D  | Е   | F | G | Н | ı | J | Faint | Very Light | Light |



Sample Image Used



© IGI 2020, International Gemological Institute

FD - 10 20



## March 12, 2024 IGI Report Number LG625447189 Description LABORATORY GROWN DIAMOND Shape and Cutting Style ROUND BRILLIANT 9.21 - 9.24 X 5.71 MM Measurements **GRADING RESULTS** 3.02 CARATS Carat Weight Color Grade Clarity Grade VS 2 Cut Grade IDEAL



#### ADDITIONAL GRADING INFORMATION

| Polish   | EXCELLEN |  |  |
|----------|----------|--|--|
| Symmetry | EXCELLEN |  |  |
|          |          |  |  |

NONE Fluorescence (G) LG625447189 Inscription(s)

Comments: This Laboratory Grown Diamond was created by Chemical Vapor Deposition (CVD) growth process and may include post-growth treatment.