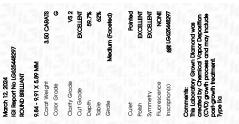

### LABORATORY GROWN DIAMOND REPORT

March 12, 2024

IGI Report Number LG625448297

LABORATORY GROWN Description

DIAMOND

G

Shape and Cutting Style **ROUND BRILLIANT** 

Measurements 9.84 - 9.91 X 5.89 MM

**GRADING RESULTS** 

Carat Weight 3.50 CARATS

Color Grade

Clarity Grade VS 2

Cut Grade **EXCELLENT** 

ADDITIONAL GRADING INFORMATION

Polish **EXCELLENT** 

**EXCELLENT** Symmetry

NONE Fluorescence

1/5/1 LG625448297 Inscription(s)

Comments: This Laboratory Grown Diamond was created by Chemical Vapor Deposition (CVD) growth process and may include post-growth treatment.

Type IIa