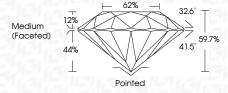

p> |
|------------|--------------------|-------------------|----------|------------------|
| Internally | Very Very          | Very              | Slightly | Included         |
| Flawless   | Slightly Included  | Slightly Included | Included |                  |

### COLOR

| COLOR |   |   |   |   |   |       |            |       |
|-------|---|---|---|---|---|-------|------------|-------|
| D E   | F | G | Н | ı | J | Faint | Very Light | Light |



Sample Image Used



© IGI 2020, International Gemological Institute

FD - 10 20



March 12, 2024 IGI Report Number LG625448297 Description LABORATORY GROWN DIAMOND Shape and Cutting Style ROUND BRILLIANT 9.84 - 9.91 X 5.89 MM Measurements **GRADING RESULTS** Carat Weight 3.50 CARATS Color Grade G Clarity Grade VS 2 Cut Grade **EXCELLENT** 



### ADDITIONAL GRADING INFORMATION

| Polish       | EXCELLENT |
|--------------|-----------|
| Symmetry     | EXCELLENT |
| Fluorescence | NONE      |

(159) LG625448297 Comments: This Laboratory Grown Diamond was created by Chemical Vapor Deposition (CVD) growth process and may include post-growth treatment.

Inscription(s)