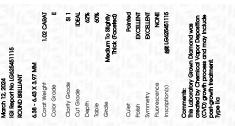

## LABORATORY GROWN DIAMOND REPORT

March 12, 2024

IGI Report Number LG625451115

LABORATORY GROWN Description

DIAMOND

E

Shape and Cutting Style **ROUND BRILLIANT** 

Measurements 6.38 - 6.43 X 3.97 MM

**GRADING RESULTS** 

1.02 CARAT Carat Weight

Color Grade

SI 1 Clarity Grade

Cut Grade **IDEAL** 

ADDITIONAL GRADING INFORMATION

Polish **EXCELLENT** 

**EXCELLENT** Symmetry

NONE Fluorescence

/匈 LG625451115 Inscription(s)

Comments: This Laboratory Grown Diamond was created by Chemical Vapor Deposition (CVD) growth process and may include post-growth treatment.

Type IIa

© IGI 2020, International Gemological Institute

FD - 10 20

March 12, 2024 IGI Report Number LG625451115 Description LABORATORY GROWN DIAMOND Shape and Cutting Style ROUND BRILLIANT 6.38 - 6.43 X 3.97 MM Measurements **GRADING RESULTS** 1.02 CARAT Carat Weight Color Grade E Clarity Grade SI 1 Cut Grade IDEAL

#### ADDITIONAL GRADING INFORMATION

| Polish       | EXCELLEN |
|--------------|----------|
| Symmetry     | EXCELLEN |
| Fluorescence | NON      |

(157) LG625451115 Inscription(s)

Comments: This Laboratory Grown Diamond was created by Chemical Vapor Deposition (CVD) growth process and may include post-growth treatment.