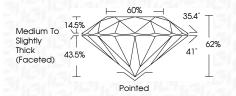

|
|------------|--------------------|-------------------|----------|------------------|
| Internally | Very Very          | Very              | Slightly | Included         |
| Flawless   | Slightly Included  | Slightly Included | Included |                  |

#### COLOR

| OCLOR |   |   |   |   |   |   |       |            |       |
|-------|---|---|---|---|---|---|-------|------------|-------|
| D     | Е | F | G | Н | 1 | J | Faint | Very Light | Light |



Sample Image Used



© IGI 2020, International Gemological Institute

FD - 10 20



March 12, 2024 IGI Report Number LG625451115 Description LABORATORY GROWN DIAMOND Shape and Cutting Style ROUND BRILLIANT 6.38 - 6.43 X 3.97 MM Measurements **GRADING RESULTS** 1.02 CARAT Carat Weight Color Grade E Clarity Grade SI 1 Cut Grade IDEAL



#### ADDITIONAL GRADING INFORMATION

| Polish       | EXCELLEN |
|--------------|----------|
| Symmetry     | EXCELLEN |
| Fluorescence | NON      |

(157) LG625451115 Inscription(s)

Comments: This Laboratory Grown Diamond was created by Chemical Vapor Deposition (CVD) growth process and may include post-growth treatment.