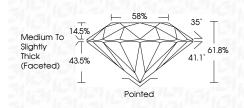

### PROPORTIONS

LABORATORY GROWN DIAMOND REPORT

LG625451330 Report verification at igi.org

| LABORATORY GROWN |
|------------------|
| DIAMOND REPORT   |

# Manah 11 0004

| March 11, 2024          |                             |
|-------------------------|-----------------------------|
| IGI Report Number       | LG625451330                 |
| Description             | LABORATORY GROWN<br>DIAMOND |
| Shape and Cutting Style | ROUND BRILLIANT             |
| Measurements            | 6.59 - 6.62 X 4.08 MM       |
| GRADING RESULTS         |                             |
| Carat Weight            | 1.10 CARAT                  |
| Color Grade             | D                           |
| Clarity Grade           | VS 1                        |
| Cut Grade               | IDEAL                       |
|                         |                             |