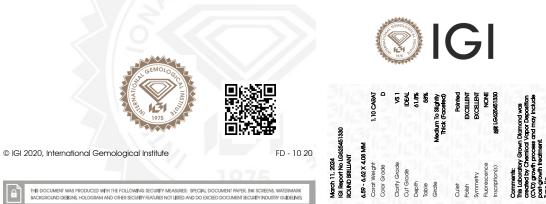

# Manah 11 0004

| March 11, 2024          |                             |
|-------------------------|-----------------------------|
| IGI Report Number       | LG625451330                 |
| Description             | LABORATORY GROWN<br>DIAMOND |
| Shape and Cutting Style | ROUND BRILLIANT             |
| Measurements            | 6.59 - 6.62 X 4.08 MM       |
| GRADING RESULTS         |                             |
| Carat Weight            | 1.10 CARAT                  |
| Color Grade             | D                           |
| Clarity Grade           | VS 1                        |
| Cut Grade               | IDEAL                       |
|                         |                             |

#### ADDITIONAL GRADING INFORMATION

| Polish                                                                                         | EXCELLENT                  |
|------------------------------------------------------------------------------------------------|----------------------------|
| Symmetry                                                                                       | EXCELLENT                  |
| Fluorescence                                                                                   | NONE                       |
| Inscription(s)                                                                                 | 1671 LG625451330           |
| Comments: This Laboratory<br>created by Chemical Vapo<br>process and may include p<br>Type IIa | or Deposition (CVD) growth |