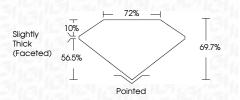

## LABORATORY GROWN DIAMOND REPORT

March 12, 2024

IGI Report Number LG625451425

Description LABORATORY GROWN DIAMOND

Shape and Cutting Style PRINCESS CUT

Measurements 5.71 X 5.54 X 3.86 MM

**GRADING RESULTS** 

# **PROPORTIONS**

D