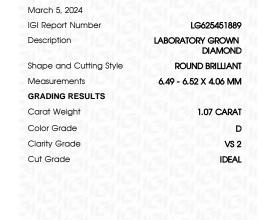

### LABORATORY GROWN DIAMOND REPORT

March 5, 2024

IGI Report Number

Description

Shape and Cutting Style Measurements

**GRADING RESULTS** 

Carat Weight Color Grade

Clarity Grade

Cut Grade

ADDITIONAL GRADING INFORMATION

created by Chemical Vapor Deposition (CVD) growth

Polish

Symmetry

Fluorescence

Inscription(s) Comments: This Laboratory Grown Diamond was

process and may include post-growth treatment. Type IIa

# **PROPORTIONS**

LG625451889

DIAMOND

1.07 CARAT

D

VS 2

**IDEAL** 

NONE

**EXCELLENT EXCELLENT** 

1/5/1 LG625451889

LABORATORY GROWN

6.49 - 6.52 X 4.06 MM

ROUND BRILLIANT