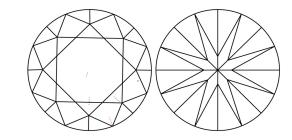

# **PROPORTIONS**

LG625451889

DIAMOND

1.07 CARAT

D

VS 2

**IDEAL** 

NONE

## **CLARITY CHARACTERISTICS**

### **KEY TO SYMBOLS**

Red symbols indicate internal characteristics. Green symbols indicate external characteristics.