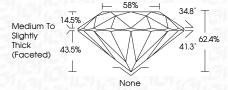

# **PROPORTIONS**

LG625451889

DIAMOND

1.07 CARAT

D

VS 2

**IDEAL** 

NONE

**EXCELLENT EXCELLENT** 

1/5/1 LG625451889

LABORATORY GROWN

6.49 - 6.52 X 4.06 MM

ROUND BRILLIANT