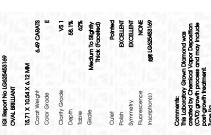

Report verification at igi.org

**PROPORTIONS** 

LG625453169

DIAMOND

58.1%

LABORATORY GROWN

March 9, 2024

Description

Medium To

Slightly

Thick (Faceted)

IGI Report Number

## LABORATORY GROWN DIAMOND REPORT

March 9, 2024

Description

IGI Report Number

Shape and Cutting Style Measurements

**GRADING RESULTS** 

Carat Weight

6.49 CARATS

created by Chemical Vapor Deposition (CVD) growth

Color Grade

Clarity Grade

ADDITIONAL GRADING INFORMATION

Polish

Symmetry

Fluorescence

Inscription(s)

Comments: This Laboratory Grown Diamond was

process and may include post-growth treatment. Type IIa

LG625453169

DIAMOND **OVAL BRILLIANT** 

E

VS 1

**EXCELLENT EXCELLENT** 

13 LG625453169

NONE

LABORATORY GROWN

15.71 X 10.54 X 6.12 MM