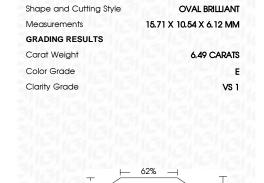

## LABORATORY GROWN DIAMOND REPORT

March 9, 2024

Description

IGI Report Number

Shape and Cutting Style Measurements

**GRADING RESULTS** 

Carat Weight

6.49 CARATS

Comments: This Laboratory Grown Diamond was

process and may include post-growth treatment. Type IIa

LG625453169

DIAMOND **OVAL BRILLIANT** 

E

VS 1

**EXCELLENT EXCELLENT** 

13 LG625453169

NONE

LABORATORY GROWN

15.71 X 10.54 X 6.12 MM