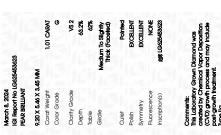

Report verification at igi.org

LG625453623

PEAR BRILLIANT

DIAMOND

63.2%

LABORATORY GROWN

March 8, 2024

Description

Medium To

(Faceted)

Slightly

Thick

IGI Report Number

Shape and Cutting Style

## ADDITIONAL GRADING INFORMATION

46%

Polish EXCELLENT
Symmetry EXCELLENT

Fluorescence NONE Inscription(s) (G) LG625453623

Pointed

Comments: This Laboratory Grown Diamond was created by Chemical Vapor Deposition (CVD) growth process and may include post-growth treatment.

Type Ila