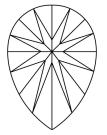

RILLIANT

DIAMOND

63.2%

LABORATORY GROWN

March 8, 2024

Description

Medium To

(Faceted)

Slightly

Thick

IGI Report Number

Shape and Cutting Style

# **ELECTRONIC COPY**

## LABORATORY GROWN DIAMOND REPORT

March 8, 2024

IGI Report Number LG625453623

Description LABORATORY GROWN

DIAMOND

Shape and Cutting Style PEAR BRILLIANT

Measurements 9.20 X 5.46 X 3.45 MM

**GRADING RESULTS** 

Carat Weight 1.01 CARAT

Color Grade G

Clarity Grade VS 2

## ADDITIONAL GRADING INFORMATION

Polish **EXCELLENT** 

Symmetry **EXCELLENT** 

Fluorescence NONE

Inscription(s) (3) LG625453623

Comments: This Laboratory Grown Diamond was created by Chemical Vapor Deposition (CVD) growth

process and may include post-growth treatment.

Type IIa

## **PROPORTIONS**



## **CLARITY CHARACTERISTICS**





## **KEY TO SYMBOLS**

Red symbols indicate internal characteristics. Green symbols indicate external characteristics.

## **GRADING SCALES**

DEFGHIJ

## CLARITY

| IF                     | VVS <sup>1-2</sup>             | VS <sup>1-2</sup>         | SI 1-2               | 11-3     |
|------------------------|--------------------------------|---------------------------|----------------------|----------|
| Internally<br>Flawless | Very Very<br>Slightly Included | Very<br>Slightly Included | Slightly<br>Included | Included |
| COLOR                  |                                |                           |                      |          |

Faint

Very Light

Light



Sample Image Used



© IGI 2020, International Gemological Institute

FD - 10 20





## ADDITIONAL GRADING INFORMATI