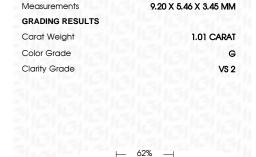

## LABORATORY GROWN DIAMOND REPORT

March 8, 2024

IGI Report Number LG625453623

Description LABORATORY GROWN

DIAMOND

Shape and Cutting Style PEAR BRILLIANT

Measurements 9.20 X 5.46 X 3.45 MM

**GRADING RESULTS** 

Carat Weight 1.01 CARAT

Color Grade G

Clarity Grade VS 2