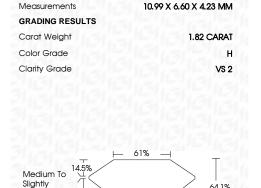

#### LABORATORY GROWN DIAMOND REPORT

March 8, 2024

IGI Report Number LG625453630

LABORATORY GROWN Description

DIAMOND

Shape and Cutting Style PEAR BRILLIANT

Measurements 10.99 X 6.60 X 4.23 MM

# **GRADING RESULTS**

**1.82 CARAT** Carat Weight

Color Grade

Clarity Grade VS 2

#### ADDITIONAL GRADING INFORMATION

Polish **EXCELLENT** 

VERY GOOD Symmetry

NONE Fluorescence

151 LG625453630 Inscription(s)

Comments: This Laboratory Grown Diamond was created by Chemical Vapor Deposition (CVD) growth process and may include post-growth treatment.

## ADDITIONAL GRADING INFORMATION

44.5%

| Polish   | EXCELLEN                                                                                                                                                                                                                                                                                                                                                                                                                                                                                                                                                                                                                                                                                                                                                                                                                                                                                                                                                                                                                                                                                                                                                                                                                                                                                                                                                                                                                                                                                                                                                                                                                                                                                                                                                                                                                                                                                                                                                                                                                                                                                                                       |  |
|----------|--------------------------------------------------------------------------------------------------------------------------------------------------------------------------------------------------------------------------------------------------------------------------------------------------------------------------------------------------------------------------------------------------------------------------------------------------------------------------------------------------------------------------------------------------------------------------------------------------------------------------------------------------------------------------------------------------------------------------------------------------------------------------------------------------------------------------------------------------------------------------------------------------------------------------------------------------------------------------------------------------------------------------------------------------------------------------------------------------------------------------------------------------------------------------------------------------------------------------------------------------------------------------------------------------------------------------------------------------------------------------------------------------------------------------------------------------------------------------------------------------------------------------------------------------------------------------------------------------------------------------------------------------------------------------------------------------------------------------------------------------------------------------------------------------------------------------------------------------------------------------------------------------------------------------------------------------------------------------------------------------------------------------------------------------------------------------------------------------------------------------------|--|
| Symmetry | VERY GOOL                                                                                                                                                                                                                                                                                                                                                                                                                                                                                                                                                                                                                                                                                                                                                                                                                                                                                                                                                                                                                                                                                                                                                                                                                                                                                                                                                                                                                                                                                                                                                                                                                                                                                                                                                                                                                                                                                                                                                                                                                                                                                                                      |  |
|          | THE RESERVE THE PARTY OF THE PA |  |