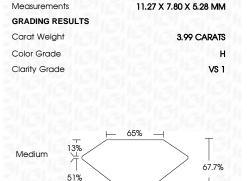

**GRADING RESULTS** 

Measurements

Carat Weight 3.99 CARATS

Color Grade

Н

Clarity Grade

VS 1

# **PROPORTIONS**