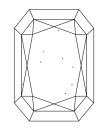

# **PROPORTIONS**

# LABORATORY GROWN DIAMOND REPORT

March 7, 2024

IGI Report Number LG625455030

Description

LABORATORY GROWN DIAMOND

Shape and Cutting Style CUT CORNERED RECTANGULAR

MODIFIED BRILLIANT

11.27 X 7.80 X 5.28 MM