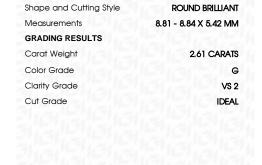

## LABORATORY GROWN DIAMOND REPORT

March 6, 2024

IGI Report Number LG625455742

Description

LABORATORY GROWN DIAMOND

Shape and Cutting Style

ROUND BRILLIANT 8.81 - 8.84 X 5.42 MM

G

**IDEAL** 

**GRADING RESULTS** 

Measurements

Carat Weight 2.61 CARATS

Color Grade

Clarity Grade VS 2

Cut Grade

## ADDITIONAL GRADING INFORMATION

Polish **EXCELLENT** 

**EXCELLENT** Symmetry

NONE Fluorescence

1/3/1 LG625455742 Inscription(s)

Comments: This Laboratory Grown Diamond was created by Chemical Vapor Deposition (CVD) growth process and may include post-growth treatment. Type IIa