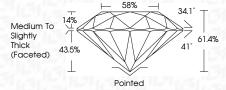

Red symbols indicate internal characteristics. Green symbols indicate external characteristics.

## **GRADING SCALES**

## CLARITY

| IF                     | VVS <sup>1-2</sup>             | VS <sup>1-2</sup>         | SI 1-2               | I <sup>1-3</sup> |
|------------------------|--------------------------------|---------------------------|----------------------|------------------|
| Internally<br>Flawless | Very Very<br>Slightly Included | Very<br>Slightly Included | Slightly<br>Included | Included         |

## COLOR

| ) | Е | F | G | Н | I | J | Faint | Very Light | Light |
|---|---|---|---|---|---|---|-------|------------|-------|
|   |   |   |   |   |   |   | •     |            | •     |



Sample Image Used



© IGI 2020, International Gemological Institute

FD - 10 20







#### ADDITIONAL GRADING INFORMATION

| Polish   | EXCELLEN |
|----------|----------|
| Symmetry | EXCELLEN |
|          |          |

Fluorescence NONE (159) LG625455742 Inscription(s)

Comments: This Laboratory Grown Diamond was created by Chemical Vapor Deposition (CVD) growth process and may include post-growth treatment.