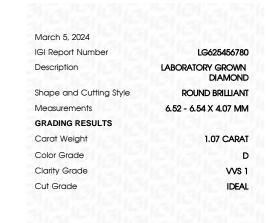

# LABORATORY GROWN DIAMOND REPORT

March 5, 2024

IGI Report Number LG625456780

LABORATORY GROWN Description

DIAMOND

Shape and Cutting Style ROUND BRILLIANT

Measurements 6.52 - 6.54 X 4.07 MM

# **GRADING RESULTS**

1.07 CARAT Carat Weight

Color Grade D

Clarity Grade VVS 1

Cut Grade **IDEAL** 