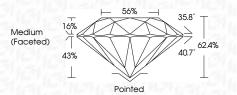

STICS**



## **KEY TO SYMBOLS**

Red symbols indicate internal characteristics. Green symbols indicate external characteristics.

#### LABORATORY GROWN DIAMOND REPORT

### **GRADING SCALES**

#### CLARITY

| IF         | VVS <sup>1-2</sup> | VS <sup>1-2</sup> | SI 1-2   | 11-3     |
|------------|--------------------|-------------------|----------|----------|
| Internally | Very Very          | Very              | Slightly | Included |
| Flawless   | Slightly Included  | Slightly Included | Included |          |

#### COLOR

| - 7 6 | E F G H I J Faint Very Light Light |
|-------|------------------------------------|
|-------|------------------------------------|



Sample Image Used



© IGI 2020, International Gemological Institute

FD - 10 20



#### LABORATORY GROWN DIAMOND REPORT





#### ADDITIONAL GRADING INFORMATION

| Polish       | EXCELLEN |
|--------------|----------|
| Symmetry     | EXCELLEN |
| Fluorescence | NON      |

(国) LG625456780 Comments: As Grown - No indication of post-growth

Inscription(s)

This Laboratory Grown Diamond was created by High Pressure High Temperature (HPHT) growth process. Type II