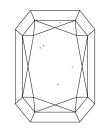

# PROPORTIONS

## LABORATORY GROWN DIAMOND REPORT

March 8, 2024

IGI Report Number LG625456886

Description

LABORATORY GROWN DIAMOND

Shape and Cutting Style CUT CORNERED RECTANGULAR

MODIFIED BRILLIANT 8.78 X 6.17 X 4.21 MM

Ε