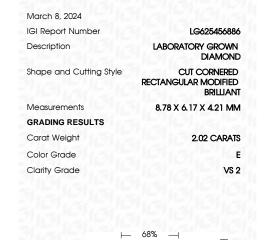

## LABORATORY GROWN DIAMOND REPORT

March 8, 2024

IGI Report Number LG625456886

Description

LABORATORY GROWN DIAMOND

Shape and Cutting Style CUT CORNERED RECTANGULAR

MODIFIED BRILLIANT 8.78 X 6.17 X 4.21 MM

Ε

**GRADING RESULTS** 

Measurements

Carat Weight 2.02 CARATS

Color Grade

Clarity Grade V\$ 2