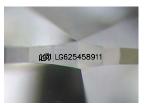

Report verification at igi.org

LG625458911

62.3%

(6) LG625458911

LABORATORY GROWN

March 7, 2024

Description

IGI Report Number

### LABORATORY GROWN DIAMOND REPORT

March 7, 2024

IGI Report Number LG625458911

Description

LABORATORY GROWN DIAMOND

Shape and Cutting Style

MARQUISE BRILLIANT 15.32 X 7.10 X 4.42 MM

GRADING RESULTS

### ADDITIONAL GRADING INFORMATION

Polish **EXCELLENT** 

Symmetry **EXCELLENT** 

Fluorescence NONE

Inscription(s) (G) LG625458911

Comments: This Laboratory Grown Diamond was created by Chemical Vapor Deposition (CVD) growth process and may include post-growth treatment.