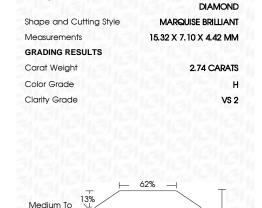

### LABORATORY GROWN DIAMOND REPORT

March 7, 2024

IGI Report Number LG625458911

Description

LABORATORY GROWN DIAMOND

Shape and Cutting Style

MARQUISE BRILLIANT 15.32 X 7.10 X 4.42 MM

GRADING RESULTS

Measurements

Carat Weight 2.74 CARATS

Color Grade

Clarity Grade VS 2