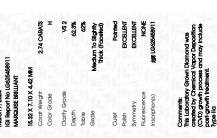

### ADDITIONAL GRADING INFORMATION

Polish **EXCELLENT** 

Symmetry **EXCELLENT** 

Fluorescence NONE

Inscription(s) (G) LG625458911

Comments: This Laboratory Grown Diamond was created by Chemical Vapor Deposition (CVD) growth process and may include post-growth treatment.

# ADDITIONAL GRADING INFORMATION

44%

| Polish       | EXCELLENT |
|--------------|-----------|
| Symmetry     | EXCELLENT |
| Fluorescence | NONE      |

Pointed

Comments: This Laboratory Grown Diamond was created by Chemical Vapor Deposition (CVD) growth process and may include post-growth treatment.

FD - 10 20

Inscription(s)

Slightly

(Faceted)

Thick