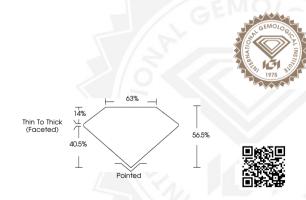

### HEART BRILLIANT

#### 5.30 X 6.02 X 3.40 MM

Carat Weight 0.66 CARAT Color Grade FANCY VIVID YFLLOW

Clarity Grade VS 1 Polish VERY GOOD Symmetry VERY GOOD

NONE Fluorescence Inscription(s) (625460774)

Comments: As Grown - No indication of post-growth treatment. This Laboratory Grown Diamond was created by High Pressure High Temperature (HPHT) growth process