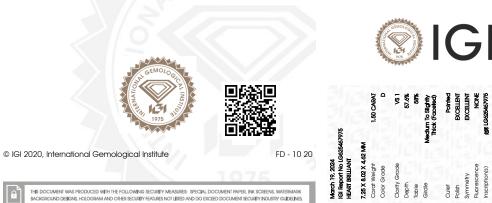

# March 19, 2024 IGI Report Number LG625467975 Description LABORATORY GROWN

|                         | DIAMOND               |
|-------------------------|-----------------------|
| Shape and Cutting Style | HEART BRILLIANT       |
| Measurements            | 7.25 X 8.02 X 4.62 MM |
| GRADING RESULTS         |                       |
| Carat Weight            | 1.50 CARAT            |
| Color Grade             | D                     |
| Clarity Grade           | VS 1                  |

#### ADDITIONAL GRADING INFORMATION

| Polish                                                                                                                  | EXCELLENT             |
|-------------------------------------------------------------------------------------------------------------------------|-----------------------|
| Symmetry                                                                                                                | EXCELLENT             |
| Fluorescence                                                                                                            | NONE                  |
| nscription(s)                                                                                                           | (G) LG625467975       |
| Comments: As Grown - No indi<br>treatment.<br>This Laboratory Grown Diamon<br>Pressure High Temperature (HPI<br>Type II | d was created by High |
|                                                                                                                         |                       |