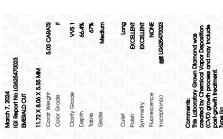

# LABORATORY GROWN DIAMOND REPORT

March 7, 2024

IGI Report Number LG625470023

LABORATORY GROWN Description

DIAMOND

**EMERALD CUT** Shape and Cutting Style

Measurements 11.72 X 8.06 X 5.35 MM

**GRADING RESULTS** 

Carat Weight 5.03 CARATS

Color Grade

Clarity Grade VVS 1

# ADDITIONAL GRADING INFORMATION

Polish **EXCELLENT** 

**EXCELLENT** Symmetry

NONE Fluorescence

Inscription(s) 151 LG625470023

Comments: This Laboratory Grown Diamond was created by Chemical Vapor Deposition (CVD) growth process and may include post-growth treatment.