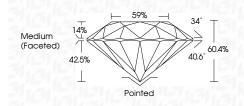

#### LABORATORY GROWN DIAMOND REPORT

LG625471726 Report verification at igi.org

59%

Pointed

PROPORTIONS

14%

42.5%

**CLARITY CHARACTERISTICS** 

**KEY TO SYMBOLS** 

 $\checkmark$ 

Medium

(Faceted)

## COLOR

60.4%

40.6°

| D | Е | F | G | Н | I | J | Faint | Very Light | Light |
|---|---|---|---|---|---|---|-------|------------|-------|
| D | Е | F | G | Н | Ι | J | Faint | Very Light | Ligh  |

Sample Image Used