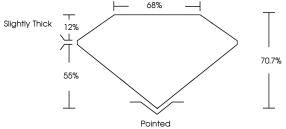

## LABORATORY GROWN DIAMOND REPORT

PROPORTIONS

LG625472541 Report verification at igi.org

Type IIa

| Carat Weight 1:99 CARAI<br>Caolo Grade F<br>Canity Grade VS 2<br>Depch 7025<br>Carlo S<br>Grade Sight Hod<br>Grade Sight Hod<br>Callet Ponted<br>Callet                                                                                                                                                                                                                                                                                                                                            | 6.95 X 6.76 X 4.78 MM                                                                                    |                 |
|-----------------------------------------------------------------------------------------------------------------------------------------------------------------------------------------------------------------------------------------------------------------------------------------------------------------------------------------------------------------------------------------------------------------------------------------------------------------------------------------------------------------------------------------------------------------------------------------------------------------------------------------------------------------------------------------------------------------------------------------------------------------------------------------------------------------------------------------------------------------------------------------------------------------------------------------------------------------------------------------------------------------------------------------------------------------------------------------------------------------------------------------------------------------------------------------------------------------------------------------------------------------------------------------------------------------------------------------------------------------------------------------------------------------------------------------------------------------------------------------------------------------------------------------------------------------------------------------------------------------------------------------------------------------------------------------------------------------------------------------------------------------------------------------------------------------------------------------------------------------------------------------------------------------------------------------------------------------------------------------------------------------------------------------------------------------------------------------------------------------------------------------------------------------------------------------------------------------------------------------------------------------------------------------------------------------------------------------------------------------------------------------------------------------------------------------------------------------------------------------------------------------------------------------------------------------------------------------------------------------------------------------------------------------------------------------------------------------------------------------------------------------------------------------------------------------------------------------------------------------------------------------------------------------------------|----------------------------------------------------------------------------------------------------------|-----------------|
| <ul> <li>Grade</li> <li>Valade</li> <li>Valade</li></ul>                                                                                                                                                                                                                                                                                                                                                                                                                                                                                                                                                                                                                                                                                                                                                                                                                                                                                                                                                                                                                                                                                                                                                                                                                    | Carat Weight                                                                                             | 1.99 CARAT      |
| <ul> <li>Garde</li> <li>Bughiny 1</li> <li>Bughiny 1</li> <li>Brain</li> </ul>                                                                                                                                                                                                                                                                                                                                                                                                                                                                                                                                                                                                                                                                                                                                                                                                                                                                                                                                                                                                                                                                                                                                                                                                                                                                                                                                                                                                                                                                                                                                                                                                                                                          | Color Grade                                                                                              | -               |
| alighting<br>aligned<br>aligned<br>aligned<br>aligned<br>aligned<br>aligned<br>aligned<br>aligned<br>aligned<br>aligned<br>aligned<br>aligned<br>aligned<br>aligned<br>aligned<br>aligned<br>aligned<br>aligned<br>aligned<br>aligned<br>aligned<br>aligned<br>aligned<br>aligned<br>aligned<br>aligned<br>aligned<br>aligned<br>aligned<br>aligned<br>aligned<br>aligned<br>aligned<br>aligned<br>aligned<br>aligned<br>aligned<br>aligned<br>aligned<br>aligned<br>aligned<br>aligned<br>aligned<br>aligned<br>aligned<br>aligned<br>aligned<br>aligned<br>aligned<br>aligned<br>aligned<br>aligned<br>aligned<br>aligned<br>aligned<br>aligned<br>aligned<br>aligned<br>aligned<br>aligned<br>aligned<br>aligned<br>aligned<br>aligned<br>aligned<br>aligned<br>aligned<br>aligned<br>aligned<br>aligned<br>aligned<br>aligned<br>aligned<br>aligned<br>aligned<br>aligned<br>aligned<br>aligned<br>aligned<br>aligned<br>aligned<br>aligned<br>aligned<br>aligned<br>aligned<br>aligned<br>aligned<br>aligned<br>aligned<br>aligned<br>aligned<br>aligned<br>aligned<br>aligned<br>aligned<br>aligned<br>aligned<br>aligned<br>aligned<br>aligned<br>aligned<br>aligned<br>aligned<br>aligned<br>aligned<br>aligned<br>aligned<br>aligned<br>aligned<br>aligned<br>aligned<br>aligned<br>aligned<br>aligned<br>aligned<br>aligned<br>aligned<br>aligned<br>aligned<br>aligned<br>aligned<br>aligned<br>aligned<br>aligned<br>aligned<br>aligned<br>aligned<br>aligned<br>aligned<br>aligned<br>aligned<br>aligned<br>aligned<br>aligned<br>aligned<br>aligned<br>aligned<br>aligned<br>aligned<br>aligned<br>aligned<br>aligned<br>aligned<br>aligned<br>aligned<br>aligned<br>aligned<br>aligned<br>aligned<br>aligned<br>aligned<br>aligned<br>aligned<br>aligned<br>aligned<br>aligned<br>aligned<br>aligned<br>aligned<br>aligned<br>aligned<br>aligned<br>aligned<br>aligned<br>aligned<br>aligned<br>aligned<br>aligned<br>aligned<br>aligned<br>aligned<br>aligned<br>aligned<br>aligned<br>aligned<br>aligned<br>aligned<br>aligned<br>aligned<br>aligned<br>aligned<br>aligned<br>aligned<br>aligned<br>aligned<br>aligned<br>aligned<br>aligned<br>aligned<br>aligned<br>aligned<br>aligned<br>aligned<br>aligned<br>aligned<br>aligned<br>aligned<br>aligned<br>aligned<br>aligned<br>aligned<br>aligned<br>aligned<br>aligned<br>aligned<br>aligned<br>aligned<br>aligned<br>aligned<br>aligned<br>aligned<br>aligned<br>aligned<br>aligned<br>aligned<br>aligned<br>aligned<br>aligned<br>aligned<br>aligned<br>aligned<br>aligned<br>aligned<br>aligned<br>aligned<br>aligned<br>aligned<br>aligned<br>aligned<br>aligned<br>aligned<br>aligned<br>aligned<br>aligned<br>aligned<br>aligned<br>aligned<br>aligned<br>aligned<br>aligned<br>aligned<br>aligned<br>aligned<br>aligned<br>aligned<br>aligned<br>aligned<br>aligned<br>aligned<br>aligned<br>aligned<br>aligned<br>aligned<br>aligned<br>alig | Clarity Grade                                                                                            | VS 2            |
| significant second seco                                                                                                                                                                                                                                                                                                                                                                                                                                                                                                                                                                                                                                                                                                                                                                                              | Depth                                                                                                    | 70.7%           |
| signification si                                                                                                                                                                                                                                                                                                                                                                                                                                                                                                                                                                                                                                                                                                                                                                                              | able                                                                                                     | \$899           |
| P<br>ety EXCI<br>scence (691.6666                                                                                                                                                                                                                                                                                                                                                                                                                                                                                                                                                                                                                                                                                                                                                                                                                                                                                                                                                                                                                                                                                                                                                                                                                                                                                                                                                                                                                                                                                                                                                                                                                                                                                                                                                                                                                                                                                                                                                                                                                                                                                                                                                                                                                                                                                                                                                                                                                                                                                                                                                                                                                                                                                                                                                                                                                                                                                           | Birdle                                                                                                   | Slightly Thick  |
| P<br>EXC<br>EXC<br>EXC<br>Scence<br>Scence<br>Milledos                                                                                                                                                                                                                                                                                                                                                                                                                                                                                                                                                                                                                                                                                                                                                                                                                                                                                                                                                                                                                                                                                                                                                                                                                                                                                                                                                                                                                                                                                                                                                                                                                                                                                                                                                                                                                                                                                                                                                                                                                                                                                                                                                                                                                                                                                                                                                                                                                                                                                                                                                                                                                                                                                                                                                                                                                                                                      |                                                                                                          |                 |
| EXCI<br>eity EXCI<br>scence (Milletos                                                                                                                                                                                                                                                                                                                                                                                                                                                                                                                                                                                                                                                                                                                                                                                                                                                                                                                                                                                                                                                                                                                                                                                                                                                                                                                                                                                                                                                                                                                                                                                                                                                                                                                                                                                                                                                                                                                                                                                                                                                                                                                                                                                                                                                                                                                                                                                                                                                                                                                                                                                                                                                                                                                                                                                                                                                                                       | Dulet                                                                                                    | Pointed         |
| EXC<br>TCe<br>(s) (g) (G225-                                                                                                                                                                                                                                                                                                                                                                                                                                                                                                                                                                                                                                                                                                                                                                                                                                                                                                                                                                                                                                                                                                                                                                                                                                                                                                                                                                                                                                                                                                                                                                                                                                                                                                                                                                                                                                                                                                                                                                                                                                                                                                                                                                                                                                                                                                                                                                                                                                                                                                                                                                                                                                                                                                                                                                                                                                                                                                | olish                                                                                                    | EXCELLENT       |
| 1602F                                                                                                                                                                                                                                                                                                                                                                                                                                                                                                                                                                                                                                                                                                                                                                                                                                                                                                                                                                                                                                                                                                                                                                                                                                                                                                                                                                                                                                                                                                                                                                                                                                                                                                                                                                                                                                                                                                                                                                                                                                                                                                                                                                                                                                                                                                                                                                                                                                                                                                                                                                                                                                                                                                                                                                                                                                                                                                                       | ymmetry                                                                                                  | EXCELLENT       |
|                                                                                                                                                                                                                                                                                                                                                                                                                                                                                                                                                                                                                                                                                                                                                                                                                                                                                                                                                                                                                                                                                                                                                                                                                                                                                                                                                                                                                                                                                                                                                                                                                                                                                                                                                                                                                                                                                                                                                                                                                                                                                                                                                                                                                                                                                                                                                                                                                                                                                                                                                                                                                                                                                                                                                                                                                                                                                                                             | luorescence                                                                                              | NONE            |
|                                                                                                                                                                                                                                                                                                                                                                                                                                                                                                                                                                                                                                                                                                                                                                                                                                                                                                                                                                                                                                                                                                                                                                                                                                                                                                                                                                                                                                                                                                                                                                                                                                                                                                                                                                                                                                                                                                                                                                                                                                                                                                                                                                                                                                                                                                                                                                                                                                                                                                                                                                                                                                                                                                                                                                                                                                                                                                                             | nscription(s)                                                                                            | AGN LG625472541 |
|                                                                                                                                                                                                                                                                                                                                                                                                                                                                                                                                                                                                                                                                                                                                                                                                                                                                                                                                                                                                                                                                                                                                                                                                                                                                                                                                                                                                                                                                                                                                                                                                                                                                                                                                                                                                                                                                                                                                                                                                                                                                                                                                                                                                                                                                                                                                                                                                                                                                                                                                                                                                                                                                                                                                                                                                                                                                                                                             | created by chemical vapor beposition<br>(CVD) growth process and may include<br>to set growth iteatment. | nd may include  |