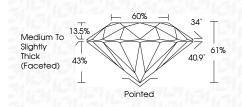

#### LABORATORY GROWN DIAMOND REPORT

LG625472804 Report verification at igi.org

60%

Pointed

34

40.9°

61%

PROPORTIONS

13.5%

43%

**CLARITY CHARACTERISTICS** 

**KEY TO SYMBOLS** 

Red symbols indicate internal characteristics.

Green symbols indicate external characteristics.

 $\checkmark$ 

Medium To

Slightly Thick (Faceted)