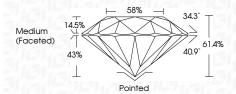

## LG625472926

Pointed

Report verification at igi.org

**PROPORTIONS** 

14.5%

43%

**CLARITY CHARACTERISTICS** 

**KEY TO SYMBOLS** 

Red symbols indicate internal characteristics.

Green symbols indicate external characteristics.

Medium

(Faceted)