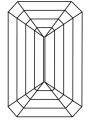

Report verification at igi.org

LG625473024

DIAMOND

65.5%

LABORATORY GROWN

March 8, 2024

Description

Medium

IGI Report Number

# **ELECTRONIC COPY**

## LABORATORY GROWN DIAMOND REPORT

March 8, 2024

IGI Report Number LG625473024

LABORATORY GROWN Description

DIAMOND

Н

Shape and Cutting Style **EMERALD CUT** 

Measurements 10.20 X 7.62 X 4.99 MM

**GRADING RESULTS** 

3,73 CARATS Carat Weight

Color Grade

Clarity Grade VS 2

## ADDITIONAL GRADING INFORMATION

Polish **EXCELLENT** 

**EXCELLENT** Symmetry

NONE Fluorescence

Inscription(s) 131 LG625473024

Comments: This Laboratory Grown Diamond was created by Chemical Vapor Deposition (CVD) growth process and may include post-growth treatment.

Type IIa

### **PROPORTIONS**



## **CLARITY CHARACTERISTICS**





### **KEY TO SYMBOLS**

Red symbols indicate internal characteristics. Green symbols indicate external characteristics.

### **GRADING SCALES**

### CLARITY

| IF                     | VVS <sup>1-2</sup>             | VS <sup>1-2</sup>         | SI 1-2               | I <sup>1-3</sup> |
|------------------------|--------------------------------|---------------------------|----------------------|------------------|
| Internally<br>Flawless | Very Very<br>Slightly Included | Very<br>Slightly Included | Slightly<br>Included | Included         |

## COLOR

| E | F | G | Н | I | J | Faint | Very Light | Light |
|---|---|---|---|---|---|-------|------------|-------|
|---|---|---|---|---|---|-------|------------|-------|



Sample Image Used



© IGI 2020, International Gemological Institute

F