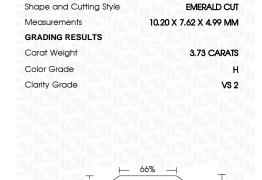

## LABORATORY GROWN DIAMOND REPORT

March 8, 2024

IGI Report Number LG625473024

LABORATORY GROWN Description

DIAMOND

Н

Shape and Cutting Style **EMERALD CUT** 

Measurements 10.20 X 7.62 X 4.99 MM

**GRADING RESULTS** 

3,73 CARATS Carat Weight

Color Grade

Clarity Grade VS 2

FD - 10 20