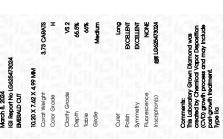

## ADDITIONAL GRADING INFORMATION

Polish **EXCELLENT** 

**EXCELLENT** Symmetry

NONE Fluorescence

Inscription(s) 131 LG625473024

Comments: This Laboratory Grown Diamond was created by Chemical Vapor Deposition (CVD) growth process and may include post-growth treatment.

#### ADDITIONAL GRADING INFORMATION

48%

| Polish       | EXCELLEN |
|--------------|----------|
| Symmetry     | EXCELLEN |
| Fluorescence | NON      |

Long

(159) LG625473024 Comments: This Laboratory Grown Diamond was created by Chemical Vapor Deposition (CVD) growth process and may include post-growth treatment.

Inscription(s)