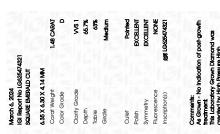

LG625474321 Report verification at igi.org

LG625474321

DIAMOND

VVS 1

65.7%

LABORATORY GROWN

SQUARE EMERALD CUT

6.35 X 6.30 X 4.14 MM

March 6, 2024

Measurements

**GRADING RESULTS** 

Description

IGI Report Number

Shape and Cutting Style

## LABORATORY GROWN DIAMOND REPORT

March 6, 2024

IGI Report Number LG625474321

LABORATORY GROWN Description

DIAMOND

Shape and Cutting Style SQUARE EMERALD CUT

Measurements 6.35 X 6.30 X 4.14 MM

## **GRADING RESULTS**

1.48 CARAT Carat Weight

Color Grade D

Clarity Grade VVS 1

## ADDITIONAL GRADING INFORMATION

Polish **EXCELLENT** 

**EXCELLENT** Symmetry

NONE Fluorescence

13 LG625474321 Inscription(s)

Comments: As Grown - No indication of post-growth treatment

This Laboratory Grown Diamond was created by High Pressure High Temperature (HPHT) growth process.

#### ADDITIONAL GRADING INFORMATION

48.5%

EXCELLENT Polish **EXCELLENT** Symmetry Fluorescence NONE

63%

(6) LG625474321 Inscription(s) Comments: As Grown - No indication of post-growth

Medium

This Laboratory Grown Diamond was created by High Pressure High Temperature (HPHT) growth process. Type II