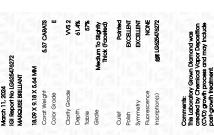

# LABORATORY GROWN DIAMOND REPORT

March 11, 2024

IGI Report Number LG625476272

Description

LABORATORY GROWN DIAMOND

Shape and Cutting Style

MARQUISE BRILLIANT 18.09 X 9.18 X 5.64 MM

E

**GRADING RESULTS** 

Measurements

Carat Weight 5.37 CARATS

Color Grade

Clarity Grade VVS 2

### ADDITIONAL GRADING INFORMATION

Polish **EXCELLENT** 

**EXCELLENT** Symmetry

NONE Fluorescence

Inscription(s) /函 LG625476272

Comments: This Laboratory Grown Diamond was created by Chemical Vapor Deposition (CVD) growth process and may include post-growth treatment.

#### ADDITIONAL GRADING INFORMATION

Inscription(s)

| Polish       | EXCELLEN |
|--------------|----------|
| Symmetry     | EXCELLEN |
| Fluorescence | NON      |

Comments: This Laboratory Grown Diamond was created by Chemical Vapor Deposition (CVD) growth process and may include post-growth treatment.