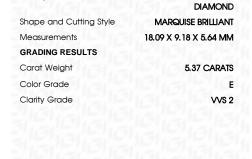

# LABORATORY GROWN DIAMOND REPORT

March 11, 2024

IGI Report Number LG625476272

Description

LABORATORY GROWN DIAMOND

Shape and Cutting Style

MARQUISE BRILLIANT 18.09 X 9.18 X 5.64 MM

E

**GRADING RESULTS** 

Measurements

Carat Weight 5.37 CARATS

Color Grade

Clarity Grade VVS 2