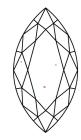

#### **PROPORTIONS**

LG625476425

DIAMOND

1.27 CARAT

**EXCELLENT** 

**EXCELLENT** 

/函 LG625476425

NONE

VS 1

LABORATORY GROWN

MARQUISE BRILLIANT

11.84 X 5.42 X 3.48 MM

Shape and Cutting Style MARQUISE BRILLIANT 11.84 X 5.42 X 3.48 MM Measurements

**GRADING RESULTS** 

Carat Weight 1.27 CARAT

Color Grade Clarity Grade VS 1