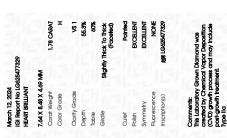

### LABORATORY GROWN DIAMOND REPORT

March 12, 2024

IGI Report Number LG625477329

Description

LABORATORY GROWN DIAMOND

Shape and Cutting Style

7.64 X 8.48 X 4.69 MM

**HEART BRILLIANT** 

**GRADING RESULTS** 

Measurements

1.78 CARAT Carat Weight

Color Grade

Clarity Grade VS 1

### ADDITIONAL GRADING INFORMATION

Polish **EXCELLENT** 

**EXCELLENT** Symmetry

NONE Fluorescence

Inscription(s) /函 LG625477329

Comments: This Laboratory Grown Diamond was created by Chemical Vapor Deposition (CVD) growth process and may include post-growth treatment.