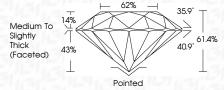

1-2   | 11-3     |
|------------|--------------------|-------------------|----------|----------|
| Internally | Very Very          | Very              | Slightly | Included |
| Flawless   | Slightly Included  | Slightly Included | Included |          |

#### COLOR

| CC | COF | 2 |   |   |   |   |       |            |       |
|----|-----|---|---|---|---|---|-------|------------|-------|
| D  | Е   | F | G | Н | I | J | Faint | Very Light | Light |



Sample Image Used



© IGI 2020, International Gemological Institute

FD - 10 20



March 15, 2024 IGI Report Number LG625477955 Description LABORATORY GROWN DIAMOND Shape and Cutting Style ROUND BRILLIANT 10.02 - 10.14 X 6.20 MM Measurements **GRADING RESULTS** Carat Weight 4.00 CARATS Color Grade Clarity Grade VS 1 Cut Grade **EXCELLENT** 



#### ADDITIONAL GRADING INFORMATION

| Polish   | EXCELLEN |
|----------|----------|
| Symmetry | EXCELLEN |
|          |          |

Fluorescence NONE Inscription(s) (G) LG625477955

Comments: This Laboratory Grown Diamond was created by Chemical Vapor Deposition (CVD) growth process and may include post-growth treatment.

Type Ila