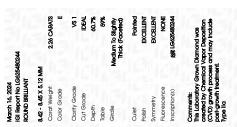

# LABORATORY GROWN DIAMOND REPORT

March 16, 2024

IGI Report Number LG625480244

LABORATORY GROWN Description

DIAMOND

E

**ROUND BRILLIANT** Shape and Cutting Style

Measurements 8.42 - 8.45 X 5.12 MM

**GRADING RESULTS** 

Clarity Grade

Carat Weight 2.26 CARATS

Color Grade

VS 1

Cut Grade **IDEAL** 

ADDITIONAL GRADING INFORMATION

Polish **EXCELLENT** 

**EXCELLENT** Symmetry

NONE Fluorescence

1/5/1 LG625480244 Inscription(s)

Comments: This Laboratory Grown Diamond was created by Chemical Vapor Deposition (CVD) growth process and may include post-growth treatment.