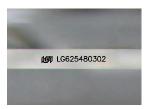

### ADDITIONAL GRADING INFORMATION

Polish **EXCELLENT** 

Symmetry **EXCELLENT** 

Fluorescence NONE

Inscription(s) (3) LG625480302

Comments: This Laboratory Grown Diamond was created by Chemical Vapor Deposition (CVD) growth process and may include post-growth treatment.

#### ADDITIONAL GRADING INFORMATION

Inscription(s)

| Polish       | EXCELLEN |
|--------------|----------|
| Symmetry     | EXCELLEN |
| Fluorescence | NON      |

(159) LG625480302

Comments: This Laboratory Grown Diamond was created by Chemical Vapor Deposition (CVD) growth process and may include post-growth treatment.