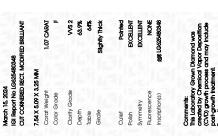

# LABORATORY GROWN DIAMOND REPORT

March 15, 2024

IGI Report Number LG625480348

Description LABORATORY GROWN

DIAMOND

Shape and Cutting Style CUT CORNERED RECTANGULAR

MODIFIED BRILLIANT

Measurements 7.54 X 5.09 X 3.25 MM

**GRADING RESULTS** 

Carat Weight 1.07 CARAT

Color Grade

Clarity Grade VVS 2

## ADDITIONAL GRADING INFORMATION

Polish **EXCELLENT** 

Symmetry **EXCELLENT** 

Fluorescence NONE

Inscription(s) (3) LG625480348

Comments: This Laboratory Grown Diamond was created by Chemical Vapor Deposition (CVD) growth process and may include post-growth treatment.