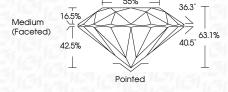

sup> |
|------------|--------------------|-------------------|----------|------------------|
| Internally | Very Very          | Very              | Slightly | Included         |
| Flawless   | Slightly Included  | Slightly Included | Included |                  |

| COLOR |   |   |   |   |   |   |       |            |       |
|-------|---|---|---|---|---|---|-------|------------|-------|
| D     | Ε | F | G | Н | 1 | J | Faint | Very Light | Light |



Sample Image Used



© IGI 2020, International Gemological Institute

FD - 10 20



March 15, 2024 IGI Report Number LG625480350 Description LABORATORY GROWN DIAMOND Shape and Cutting Style ROUND BRILLIANT 6.45 - 6.49 X 4.08 MM Measurements **GRADING RESULTS** Carat Weight 1.06 CARAT Color Grade Clarity Grade VS 1 Cut Grade **EXCELLENT** 



### ADDITIONAL GRADING INFORMATION

| Polish   | EXCELLEN |
|----------|----------|
| Symmetry | EXCELLEN |
|          |          |

Fluorescence (159) LG625480350 Inscription(s)

Comments: This Laboratory Grown Diamond was created by Chemical Vapor Deposition (CVD) growth process and may include post-growth treatment.