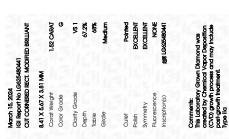

## LABORATORY GROWN DIAMOND REPORT

March 15, 2024

IGI Report Number LG625480441

Description LABORATORY GROWN

DIAMOND

G

Shape and Cutting Style CUT CORNERED RECTANGULAR

MODIFIED BRILLIANT

Measurements 8.41 X 5.67 X 3.81 MM

**GRADING RESULTS** 

Carat Weight 1.52 CARAT

Color Grade

Clarity Grade VS 1

## ADDITIONAL GRADING INFORMATION

Polish **EXCELLENT** 

Symmetry **EXCELLENT** 

Fluorescence NONE

Inscription(s) (G) LG625480441

Comments: This Laboratory Grown Diamond was created by Chemical Vapor Deposition (CVD) growth process and may include post-growth treatment.