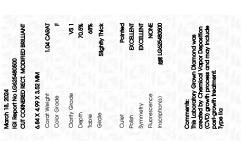

### LABORATORY GROWN DIAMOND REPORT

March 18, 2024

IGI Report Number LG625480500

Description LABORATORY GROWN

DIAMOND

VS 1

Shape and Cutting Style CUT CORNERED RECTANGULAR

MODIFIED BRILLIANT

Measurements 6.84 X 4.99 X 3.52 MM

**GRADING RESULTS** 

Carat Weight 1.04 CARAT

Color Grade

Clarity Grade

# ADDITIONAL GRADING INFORMATION

Polish **EXCELLENT** 

Symmetry **EXCELLENT** 

Fluorescence NONE

Inscription(s) (G) LG625480500

Comments: This Laboratory Grown Diamond was created by Chemical Vapor Deposition (CVD) growth process and may include post-growth treatment.

Type IIa