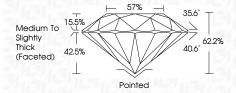

------------|----------|------------------|
| Internally | Very Very         | Very              | Slightly | Included         |
| Flawless   | Slightly Included | Slightly Included | Included |                  |

#### 00105

| COLOR |   |   |   |   |   |   |       |            |       |  |  |  |  |
|-------|---|---|---|---|---|---|-------|------------|-------|--|--|--|--|
| D     | Е | F | G | Н | I | J | Faint | Very Light | Light |  |  |  |  |



Sample Image Used



© IGI 2020, International Gemological Institute

FD - 10 20



Description LABORATORY GROWN

DIAMOND Shape and Cutting Style ROUND BRILLIANT

8.04 - 8.07 X 5.01 MM Measurements

LG625480613

**GRADING RESULTS** 

March 21, 2024

IGI Report Number

Carat Weight 2.03 CARATS Color Grade G Clarity Grade VS 1

Cut Grade IDEAL



#### ADDITIONAL GRADING INFORMATION

EXCELLENT Polish **EXCELLENT** Symmetry

Fluorescence NONE (159) LG625480613 Inscription(s)

Comments: This Laboratory Grown Diamond was created by Chemical Vapor Deposition (CVD) growth process and may include post-growth treatment.