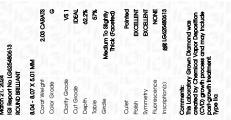

### LABORATORY GROWN DIAMOND REPORT

March 21, 2024

IGI Report Number LG625480613

Description

LABORATORY GROWN DIAMOND

Shape and Cutting Style

**ROUND BRILLIANT** 

Measurements

8.04 - 8.07 X 5.01 MM

## **GRADING RESULTS**

Carat Weight 2.03 CARATS

Color Grade

VS 1

Cut Grade

Clarity Grade

**IDEAL** 

G

# ADDITIONAL GRADING INFORMATION

Polish **EXCELLENT** 

**EXCELLENT** Symmetry

NONE Fluorescence

1/5/1 LG625480613 Inscription(s)

Comments: This Laboratory Grown Diamond was created by Chemical Vapor Deposition (CVD) growth process and may include post-growth treatment.

Type IIa